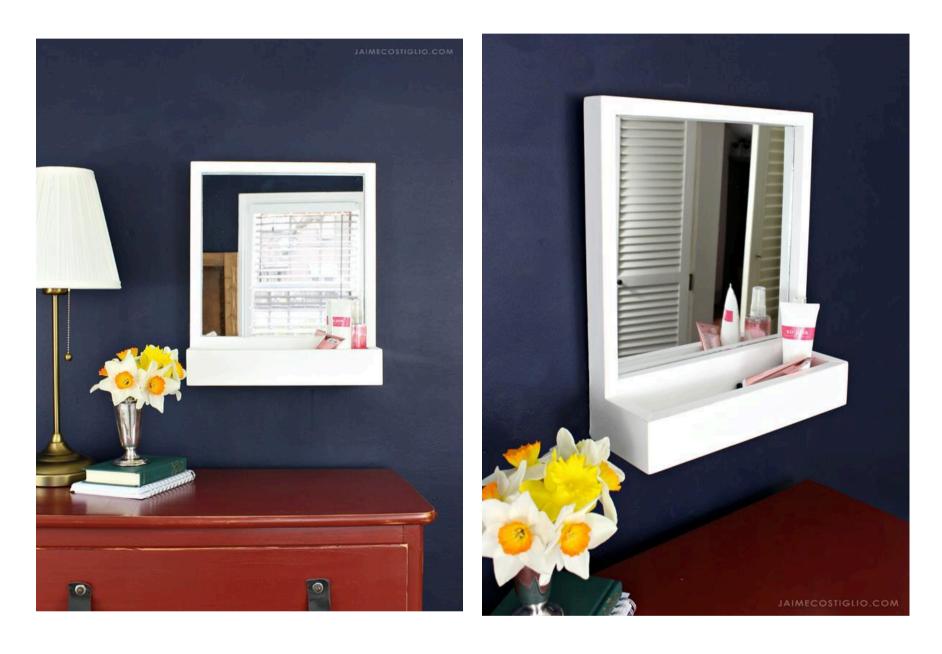

### Easy

This mirror with storage is the perfect solution for nearly any spot in your home. Hang it above a dresser to keep perfume, lotions and clutter at bay. Or position it to hold make up and beauty supplies in the bathroom. In the foyer for a quick check before heading out, bonus a home for your keys