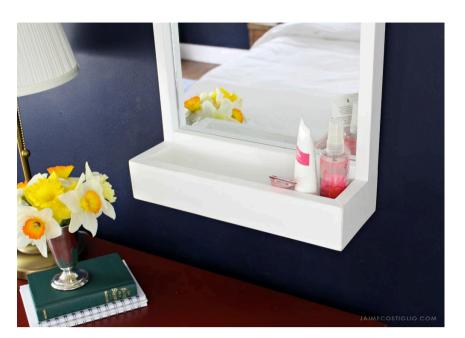

### Easy

This mirror with storage is the perfect solution for nearly any spot in your home. Hang it above a dresser to keep perfume, lotions and clutter at bay. Or position it to hold make up and beauty supplies in the bathroom. In the foyer for a quick check before heading out, bonus a home for your keys