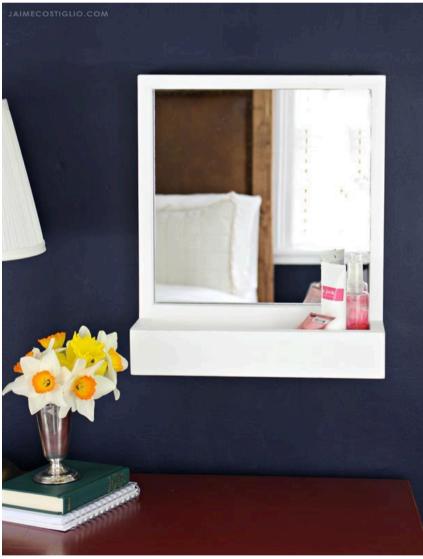

### Easy

This mirror with storage is the perfect solution for nearly any spot in your home. Hang it above a dresser to keep perfume, lotions and clutter at bay. Or position it to hold make up and beauty supplies in the bathroom. In the foyer for a quick check before heading out, bonus a home for your keys