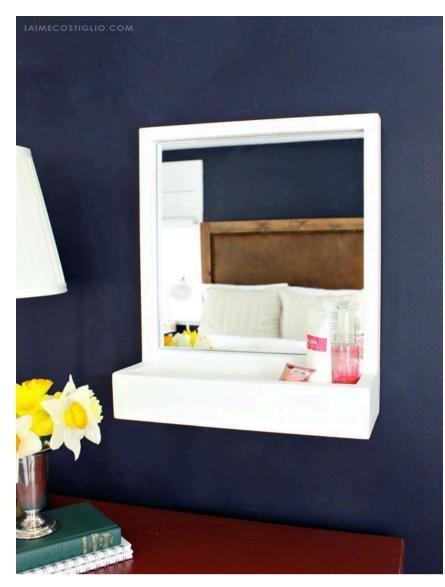

### Easy

This mirror with storage is the perfect solution for nearly any spot in your home. Hang it above a dresser to keep perfume, lotions and clutter at bay. Or position it to hold make up and beauty supplies in the bathroom. In the foyer for a quick check before heading out, bonus a home for your keys