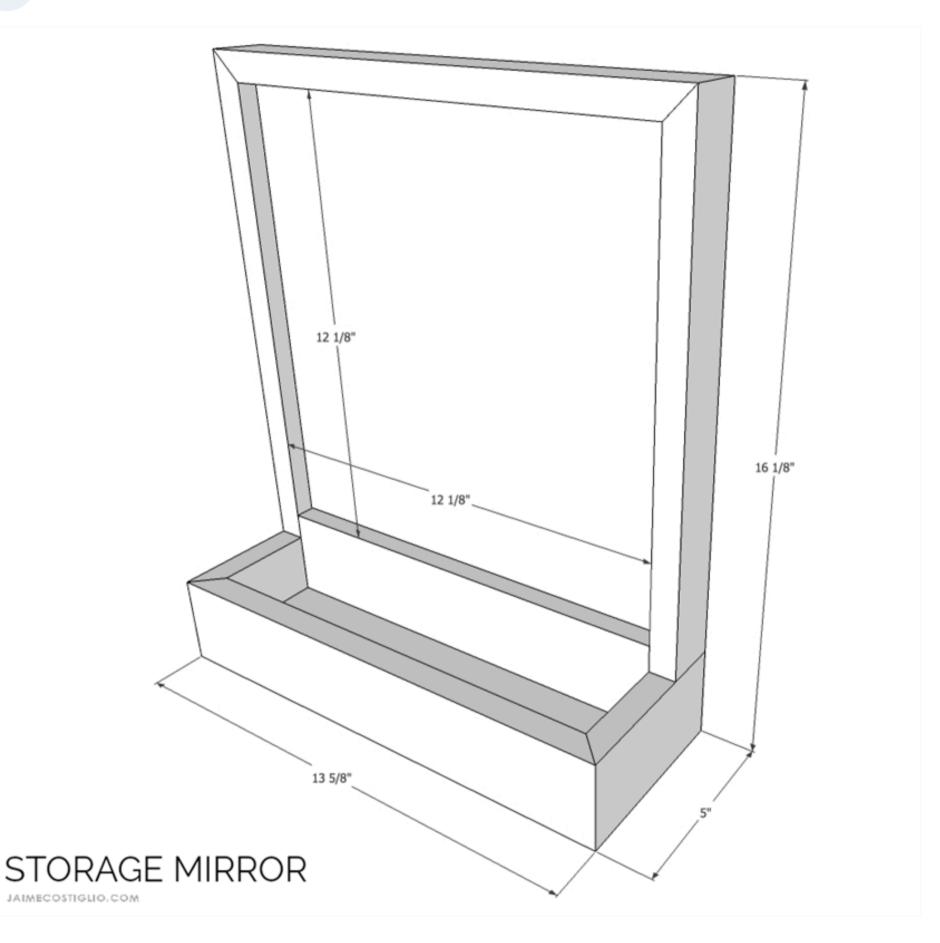

e 2 of 11



# Tools

### Kreg Tools



#### Other Tools

Circular Saw (cordless)

Miter Saw

Nail Gun

Sander

## Materials

#### Wood Products

- 1 Plywood , 3/4" Thick , 16" X 13"
- **1** Board , 1x4 , 12 1/8"
- 1 Board , 1x3 , 72"
- 1 Board , 1x2 , 72"

### Hardware & Supplies

- **30** 11/4" Finish Nails
- 1 12" Square Mirror
- 1 Wood Glue
- 1 Construction Adhesive

Page 3 of 11



# Cut List & Parts

- 1 Backing , 3/4" X 15 3/8" X 12 1/8"
- 1 Base , 1x4 @ 12 1/8"
- 1 Frame Bottom , 1x3 @ 12 1/8"
- 2 Base Sides , 1x3 @ 5", One End 45 Miter
- 1 Base Front , 1x3 @ 13 5/8", Both Ends 45 Miter Not Parallel
- 2 Frame Sides , 1x2 @ 13 5/8", One End 45 Miter
- 1 Frame Top , 1x2 @ 13 5/8", Both Ends 45 Miter Not Parallel

Page 4 of 11



# Directions

## 1

### dimensions

mirror dimensions



Page 5 of 11



## 2 Step 1 Step 1: Attach the base to the backing using wood glue and 1 ¼" finish nails.



Page 6 of 11



3

Step 2: Attach the frame bottom to the backing using wood glue and 1 ¼" finish nails.



Page 7 of 11



4

Step 3: Attach the base sides to the base and backing using wood glue and 1 ¼" finish nails.



Page 8 of 11





Step 4: Attach the frame sides to the backing wood glue and 1 1/4" finish nails.



Page 9 of 11



6

Step 5: Attach the frame top to the backing using wood glue and 1 ¼" finish nails.



Page 10 of 11





Step 6: Attach the base front to the base and sides using wood glue and 1 ¼" finish nails.



Page 11 of 11